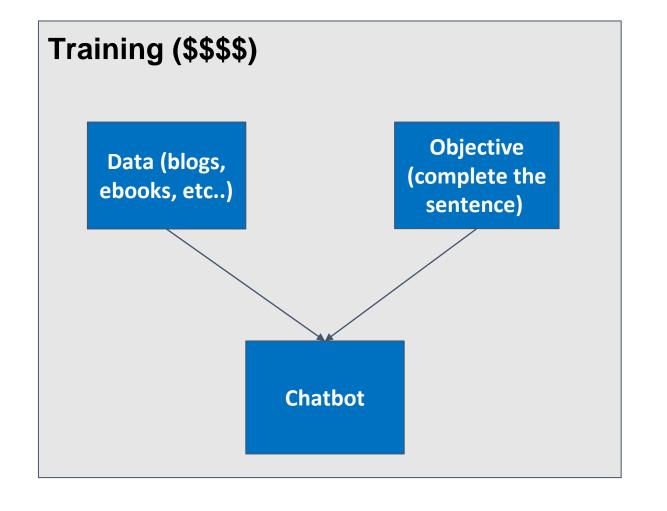

# Once Chatbots are trained what can they do?

- Analyze sentiment in reviews
- Summarize text
- Answer questions
- Semi-automate copywriting and advertising
- Use tools and plugins